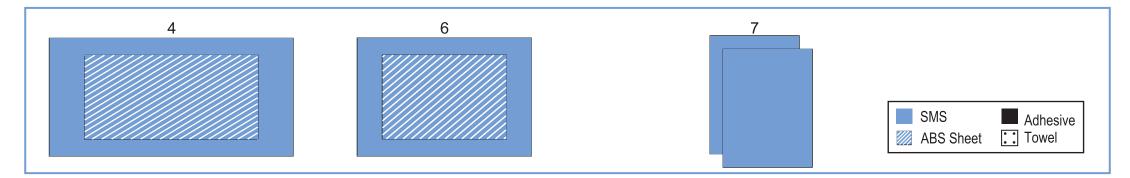

## **ORTHO ACCESSORIES**

FINE WEAR'S orthopedic accessories are available in individual packs.

| SI.No | Description                       |
|-------|-----------------------------------|
| 1     | Reinforced Gown                   |
| 2     | Hand Towel                        |
| 3     | Large Trolley sheet with ABS      |
| 4     | Implant Trolley sheet with ABS    |
| 5     | Medium Trolley sheet with ABS     |
| 6     | Instrument Trolley sheet with ABS |
| 7     | Small Trolley sheet               |
| 8     | Stockintte                        |
| 9     | O.P. Tape                         |
| 10    | Cautery Bag                       |
| 11    | Suction Device Bag                |
|       |                                   |

| SI.No          | Description                 |
|----------------|-----------------------------|
| D-1            | Knee O drape                |
| D-2            | Hip U Drape                 |
| D-3            | Screen Sheet                |
| D-4            | Knee Arthroscopy Drape      |
| D-5            | Split - U - Drape           |
| D-6            | Shoulder Arthroscopy Drape  |
| D-7            | Lamino Spinal Drape         |
| D-8            | General U drape             |
| Safe-1         | Large drape                 |
| Safe-2         | Medium drape                |
| Safe-3         | Small drape                 |
| Safe-4         | Side drape                  |
| Safe-5         | Mayo trolley Cover with ABS |
| Safe <b>-6</b> | C - Arm Cover               |