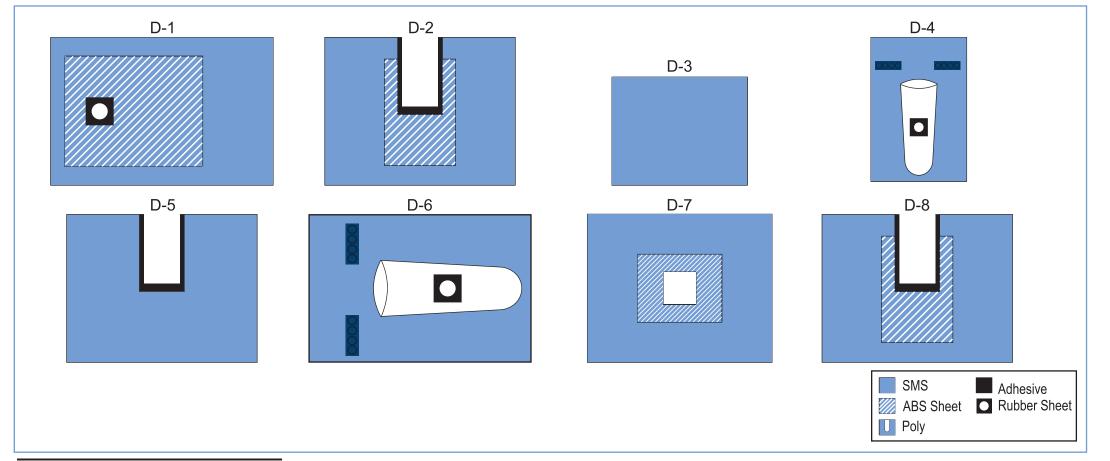

| SI.No          | Description                 |
|----------------|-----------------------------|
| D-1            | Knee O drape                |
| D-2            | Hip U Drape                 |
| D-3            | Screen Sheet                |
| D-4            | Knee Arthroscopy Drape      |
| D-5            | Split - U - Drape           |
| D-6            | Shoulder Arthroscopy Drape  |
| D-7            | Lamino Spinal Drape         |
| D-8            | General U drape             |
| Safe-1         | Large drape                 |
| Safe-2         | Medium drape                |
| Safe-3         | Small drape                 |
| Safe-4         | Side drape                  |
| Safe-5         | Mayo trolley Cover with ABS |
| Safe <b>-6</b> | C - Arm Cover               |

| SI.No   | Description                                  | Quantity | TKR / T  |
|---------|----------------------------------------------|----------|----------|
|         | Surgeon Gown Pack                            |          |          |
| 1       | Surgeon Gown - Reinforced                    | 4 nos.   |          |
| 2       | Hand Towel                                   | 8 nos.   |          |
|         | Trolley Pack                                 |          |          |
| 4       | Implant Trolley Sheet wit ABS                | 1 no.    |          |
| 6       | Instrument Trolley Sheet with ABS            | 1 no.    |          |
| 7       | Small Trolley Sheet                          | 2 nos.   |          |
|         | Patient Pack                                 |          |          |
| Safe -1 | Large Drape                                  | 2 nos.   | $\gamma$ |
| 8       | Stockinet                                    | 1 no.    |          |
| 9       | O.P. tape                                    | 1 no.    | 4        |
| D-1,D-3 | Knee-O-Drape with Screen Sheet (in TKR Pack) | 1 no.    |          |
| 10      | Cautery Bag                                  | 1 no.    |          |
| 11      | Suction Device Bag                           | 1 no.    |          |
| SI.No   | Description                                  | Quantity |          |

## T.K.R./T.H.R. PACK

The SAFE WEAR'S TKR/THR Pack comes as Multi - part pack, That is Surgeon gown pack, trolley pack & patient Pack.

| SI.No        | Description                                  | Quantity |  |
|--------------|----------------------------------------------|----------|--|
|              | Surgeon Gown Pack                            |          |  |
| 1            | Surgeon Gown - Reinforced                    | 4 nos.   |  |
| 2            | Hand Towel                                   | 8 nos.   |  |
| Trolley Pack |                                              |          |  |
| 4            | Implant Trolley Sheet wit ABS                | 1 no.    |  |
| 6            | Instrument Trolley Sheet with ABS            | 1 no.    |  |
| 7            | Small Trolley Sheet                          | 2 nos.   |  |
|              | Patient Pack                                 |          |  |
| Safe - ]     | Large Drape                                  | 2 nos.   |  |
| 8            | Stockinet                                    | 1 no.    |  |
| 9            | O.P. tape                                    | 1 no.    |  |
| D-1          | Knee-O-Drape with Screen Sheet (in TKR Pack) | 1 no.    |  |
| D-2          | Hip-U-Drape(in THR Pack)                     | 1 no.    |  |
| D-3          | Screen Sheet (in THR Pack)                   | 1 no.    |  |
| 10           | Cautery Bag                                  | 1 no.    |  |
| 11           | Suction Device Bag                           | 1 no.    |  |

## LAMINO SPINAL KIT

The FINE WEAR'S Lamino Spinal KIT comes as Multi - part pack, That is Surgeon gown pack, trolley pack & patient Pack.

| SI.No             | Description                       | Quantity |  |
|-------------------|-----------------------------------|----------|--|
| Surgeon Gown Pack |                                   |          |  |
| 1                 | Surgeon Gown - Reinforced         | 4 nos.   |  |
| 2                 | Hand Towel                        | 8 nos.   |  |
|                   | Trolley Pack                      |          |  |
| 4                 | Implant Trolley Sheet wit ABS     | 1 no.    |  |
| 6                 | Instrument Trolley Sheet with ABS | 1 no.    |  |
| 7                 | Small Trolley Sheet               | 1 no.    |  |
| Safe-5            | Mayo Trolley Cover with ABS       | 1 no.    |  |
| Safe-6            | C-arm Cover                       | 1 Pair.  |  |
| Patient Pack      |                                   |          |  |
| Safe-1            | Large Drape                       | 2 nos.   |  |
| Safe-4            | Side Drape                        | 2 nos.   |  |
| D-7               | Lamino Spinal Drape               | 1 no.    |  |
| 10                | Cautery Bag                       | 1 no.    |  |
| 11                | Suction Device Bag 1 no.          |          |  |