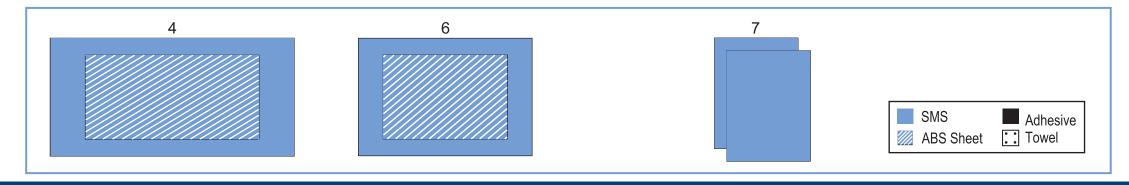

| SI.No   | Description                                  | Quantity | TKR / T  |
|---------|----------------------------------------------|----------|----------|
|         | Surgeon Gown Pack                            |          |          |
| 1       | Surgeon Gown - Reinforced                    | 4 nos.   |          |
| 2       | Hand Towel                                   | 8 nos.   |          |
|         | Trolley Pack                                 |          |          |
| 4       | Implant Trolley Sheet wit ABS                | 1 no.    |          |
| 6       | Instrument Trolley Sheet with ABS            | 1 no.    |          |
| 7       | Small Trolley Sheet                          | 2 nos.   |          |
|         | Patient Pack                                 |          |          |
| Safe -1 | Large Drape                                  | 2 nos.   | $\gamma$ |
| 8       | Stockinet                                    | 1 no.    |          |
| 9       | O.P. tape                                    | 1 no.    | 4        |
| D-1,D-3 | Knee-O-Drape with Screen Sheet (in TKR Pack) | 1 no.    |          |
| 10      | Cautery Bag                                  | 1 no.    |          |
| 11      | Suction Device Bag                           | 1 no.    |          |
| SI.No   | Description                                  | Quantity |          |

## **ORTHO ACCESSORIES**

FINE WEAR'S orthopedic accessories are available in individual packs.

| SI.No | Description                       |
|-------|-----------------------------------|
| 1     | Reinforced Gown                   |
| 2     | Hand Towel                        |
| 3     | Large Trolley sheet with ABS      |
| 4     | Implant Trolley sheet with ABS    |
| 5     | Medium Trolley sheet with ABS     |
| 6     | Instrument Trolley sheet with ABS |
| 7     | Small Trolley sheet               |
| 8     | Stockintte                        |
| 9     | O.P. Tape                         |
| 10    | Cautery Bag                       |
| 11    | Suction Device Bag                |
|       |                                   |

| SI.No          | Description                 |
|----------------|-----------------------------|
| D-1            | Knee O drape                |
| D-2            | Hip U Drape                 |
| D-3            | Screen Sheet                |
| D-4            | Knee Arthroscopy Drape      |
| D-5            | Split - U - Drape           |
| D-6            | Shoulder Arthroscopy Drape  |
| D-7            | Lamino Spinal Drape         |
| D-8            | General U drape             |
| Safe-1         | Large drape                 |
| Safe-2         | Medium drape                |
| Safe-3         | Small drape                 |
| Safe-4         | Side drape                  |
| Safe-5         | Mayo trolley Cover with ABS |
| Safe <b>-6</b> | C - Arm Cover               |