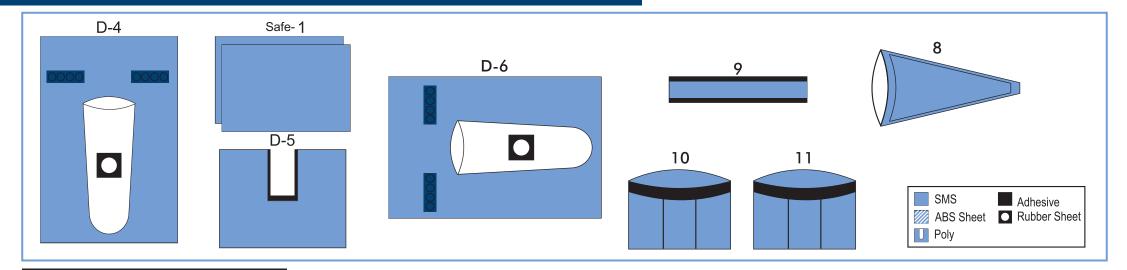

## **ORTHO ACCESSORIES**

FINE WEAR'S orthopedic accessories are available in individual packs.

| SI.No | Description                       |
|-------|-----------------------------------|
| 1     | Reinforced Gown                   |
| 2     | Hand Towel                        |
| 3     | Large Trolley sheet with ABS      |
| 4     | Implant Trolley sheet with ABS    |
| 5     | Medium Trolley sheet with ABS     |
| 6     | Instrument Trolley sheet with ABS |
| 7     | Small Trolley sheet               |
| 8     | Stockintte                        |
| 9     | O.P. Tape                         |
| 10    | Cautery Bag                       |
| 11    | Suction Device Bag                |
|       |                                   |

| SI.No          | Description                 |
|----------------|-----------------------------|
| D-1            | Knee O drape                |
| D-2            | Hip U Drape                 |
| D-3            | Screen Sheet                |
| D-4            | Knee Arthroscopy Drape      |
| D-5            | Split - U - Drape           |
| D-6            | Shoulder Arthroscopy Drape  |
| D-7            | Lamino Spinal Drape         |
| D-8            | General U drape             |
| Safe-1         | Large drape                 |
| Safe-2         | Medium drape                |
| Safe-3         | Small drape                 |
| Safe-4         | Side drape                  |
| Safe-5         | Mayo trolley Cover with ABS |
| Safe <b>-6</b> | C - Arm Cover               |