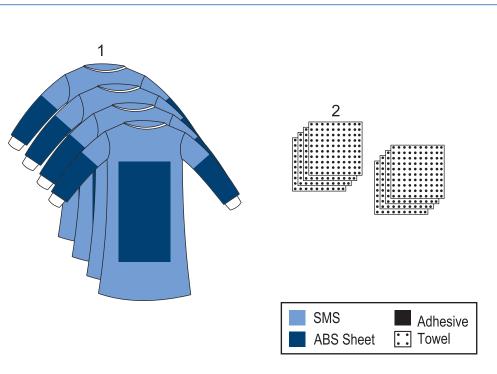

| SI.No   | Description                                  | Quantity | TKR / T  |
|---------|----------------------------------------------|----------|----------|
|         | Surgeon Gown Pack                            |          |          |
| 1       | Surgeon Gown - Reinforced                    | 4 nos.   |          |
| 2       | Hand Towel                                   | 8 nos.   |          |
|         | Trolley Pack                                 |          |          |
| 4       | Implant Trolley Sheet wit ABS                | 1 no.    |          |
| 6       | Instrument Trolley Sheet with ABS            | 1 no.    |          |
| 7       | Small Trolley Sheet                          | 2 nos.   |          |
|         | Patient Pack                                 |          |          |
| Safe -1 | Large Drape                                  | 2 nos.   | $\gamma$ |
| 8       | Stockinet                                    | 1 no.    |          |
| 9       | O.P. tape                                    | 1 no.    | 4        |
| D-1,D-3 | Knee-O-Drape with Screen Sheet (in TKR Pack) | 1 no.    |          |
| 10      | Cautery Bag                                  | 1 no.    |          |
| 11      | Suction Device Bag                           | 1 no.    |          |
| SI.No   | Description                                  | Quantity |          |

#### Surgeon Gown Pack

| Safe-1 | Large Drape                | 2 nos. |
|--------|----------------------------|--------|
| 8      | Stockinet                  | 1 no.  |
| 9      | О.Р Таре                   | 1 no.  |
| D-5    | Split - u - Drape          | 1 no.  |
| D-6    | Shoulder Arthroscopy Drape | 1 no.  |
| 10     | Cautery Bag                | 1 no.  |
| 11     | Suction Device Bag         | 1 no.  |
|        |                            |        |