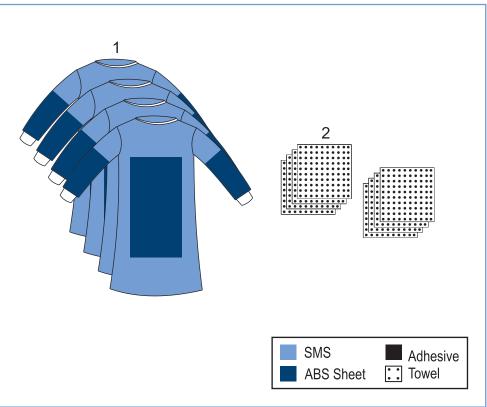

## **ORTHO ACCESSORIES**

FINE WEAR'S orthopedic accessories are available in individual packs.

| SI.No | Description                       |
|-------|-----------------------------------|
| 1     | Reinforced Gown                   |
| 2     | Hand Towel                        |
| 3     | Large Trolley sheet with ABS      |
| 4     | Implant Trolley sheet with ABS    |
| 5     | Medium Trolley sheet with ABS     |
| 6     | Instrument Trolley sheet with ABS |
| 7     | Small Trolley sheet               |
| 8     | Stockintte                        |
| 9     | O.P. Tape                         |
| 10    | Cautery Bag                       |
| 11    | Suction Device Bag                |
|       |                                   |