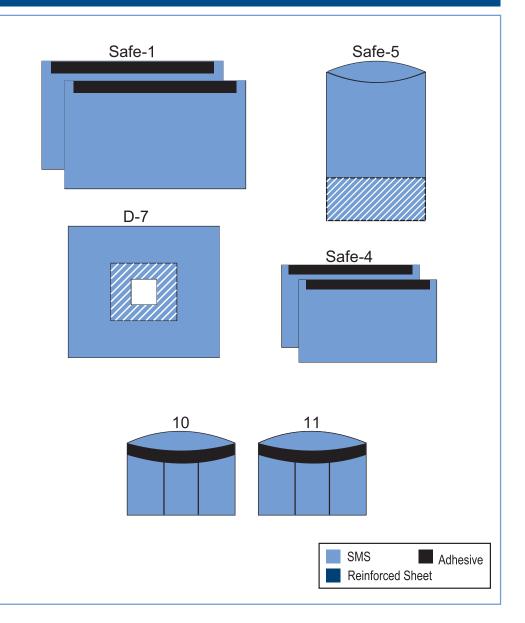

## LAMINO SPINAL KIT

The FINE WEAR'S Lamino Spinal KIT comes as Multi - part pack, That is Surgeon gown pack, trolley pack & patient Pack.

| SI.No             | Description                       | Quantity |  |
|-------------------|-----------------------------------|----------|--|
| Surgeon Gown Pack |                                   |          |  |
| 1                 | Surgeon Gown - Reinforced         | 4 nos.   |  |
| 2                 | Hand Towel                        | 8 nos.   |  |
|                   | Trolley Pack                      |          |  |
| 4                 | Implant Trolley Sheet wit ABS     | 1 no.    |  |
| 6                 | Instrument Trolley Sheet with ABS | 1 no.    |  |
| 7                 | Small Trolley Sheet               | 1 no.    |  |
| Safe-5            | Mayo Trolley Cover with ABS       | 1 no.    |  |
| Safe-6            | C-arm Cover                       | 1 Pair.  |  |
| Patient Pack      |                                   |          |  |
| Safe-1            | Large Drape                       | 2 nos.   |  |
| Safe-4            | Side Drape                        | 2 nos.   |  |
| D-7               | Lamino Spinal Drape               | 1 no.    |  |
| 10                | Cautery Bag                       | 1 no.    |  |
| 11                | Suction Device Bag 1 no.          |          |  |

| SI.No          | Description                 |
|----------------|-----------------------------|
| D-1            | Knee O drape                |
| D-2            | Hip U Drape                 |
| D-3            | Screen Sheet                |
| D-4            | Knee Arthroscopy Drape      |
| D-5            | Split - U - Drape           |
| D-6            | Shoulder Arthroscopy Drape  |
| D-7            | Lamino Spinal Drape         |
| D-8            | General U drape             |
| Safe-1         | Large drape                 |
| Safe-2         | Medium drape                |
| Safe-3         | Small drape                 |
| Safe-4         | Side drape                  |
| Safe-5         | Mayo trolley Cover with ABS |
| Safe <b>-6</b> | C - Arm Cover               |