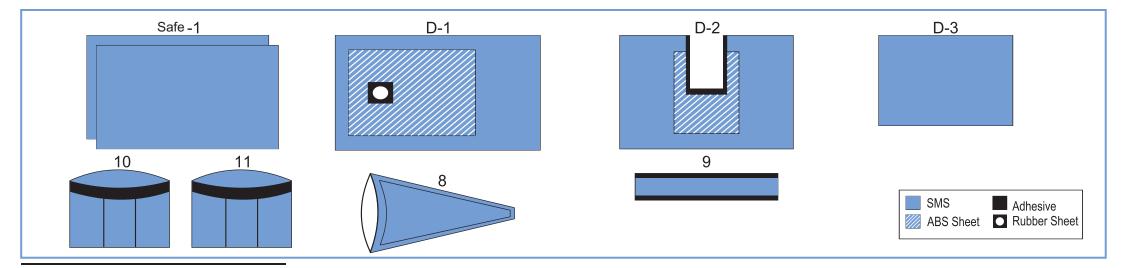

| SI.No   | Description                                  | Quantity | TKR / T  |
|---------|----------------------------------------------|----------|----------|
|         | Surgeon Gown Pack                            |          |          |
| 1       | Surgeon Gown - Reinforced                    | 4 nos.   |          |
| 2       | Hand Towel                                   | 8 nos.   |          |
|         | Trolley Pack                                 |          |          |
| 4       | Implant Trolley Sheet wit ABS                | 1 no.    |          |
| 6       | Instrument Trolley Sheet with ABS            | 1 no.    |          |
| 7       | Small Trolley Sheet                          | 2 nos.   |          |
|         | Patient Pack                                 |          |          |
| Safe -1 | Large Drape                                  | 2 nos.   | $\gamma$ |
| 8       | Stockinet                                    | 1 no.    |          |
| 9       | O.P. tape                                    | 1 no.    | 4        |
| D-1,D-3 | Knee-O-Drape with Screen Sheet (in TKR Pack) | 1 no.    |          |
| 10      | Cautery Bag                                  | 1 no.    |          |
| 11      | Suction Device Bag                           | 1 no.    |          |
| SI.No   | Description                                  | Quantity |          |

## T.K.R./T.H.R. PACK

The SAFE WEAR'S TKR/THR Pack comes as Multi - part pack, That is Surgeon gown pack, trolley pack & patient Pack.

| SI.No        | Description                                  | Quantity |  |
|--------------|----------------------------------------------|----------|--|
|              | Surgeon Gown Pack                            |          |  |
| 1            | Surgeon Gown - Reinforced                    | 4 nos.   |  |
| 2            | Hand Towel                                   | 8 nos.   |  |
| Trolley Pack |                                              |          |  |
| 4            | Implant Trolley Sheet wit ABS                | 1 no.    |  |
| 6            | Instrument Trolley Sheet with ABS            | 1 no.    |  |
| 7            | Small Trolley Sheet                          | 2 nos.   |  |
|              | Patient Pack                                 |          |  |
| Safe - ]     | Large Drape                                  | 2 nos.   |  |
| 8            | Stockinet                                    | 1 no.    |  |
| 9            | O.P. tape                                    | 1 no.    |  |
| D-1          | Knee-O-Drape with Screen Sheet (in TKR Pack) | 1 no.    |  |
| D-2          | Hip-U-Drape(in THR Pack)                     | 1 no.    |  |
| D-3          | Screen Sheet (in THR Pack)                   | 1 no.    |  |
| 10           | Cautery Bag                                  | 1 no.    |  |
| 11           | Suction Device Bag                           | 1 no.    |  |

| SI.No          | Description                 |
|----------------|-----------------------------|
| D-1            | Knee O drape                |
| D-2            | Hip U Drape                 |
| D-3            | Screen Sheet                |
| D-4            | Knee Arthroscopy Drape      |
| D-5            | Split - U - Drape           |
| D-6            | Shoulder Arthroscopy Drape  |
| D-7            | Lamino Spinal Drape         |
| D-8            | General U drape             |
| Safe-1         | Large drape                 |
| Safe-2         | Medium drape                |
| Safe-3         | Small drape                 |
| Safe-4         | Side drape                  |
| Safe-5         | Mayo trolley Cover with ABS |
| Safe <b>-6</b> | C - Arm Cover               |