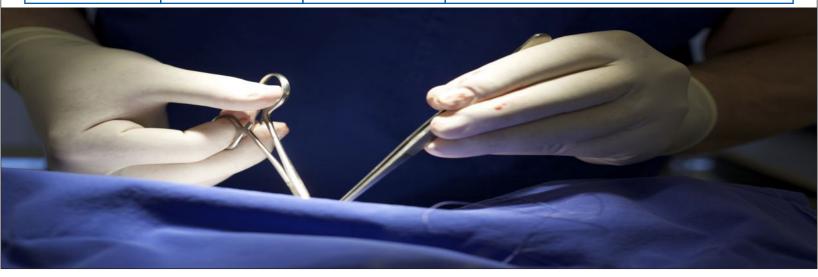

### **Benefits of Safe Wear LSCS Pack :**

- Cesarean Drape comes with wide collection pouch & two suction ports - Avoids spill out & Offers sufficient fenestration area.
- Fenestration with quality incise ensures easier access and minimal invasive
- Single Cesarean Drape Covers patient & Screen Area.
- Under pad comes with thick fluffy offers higher absorbency and allows fluid to pass quickly into.
- Under pad comes with Polypropylene back sheet protects against leakage.
- Cautery bag comes with 3 compartments.

U Poly

 Standard labeling and arrow signs (→) on drape for unfolding - Ensures Faster and Comfortable draping