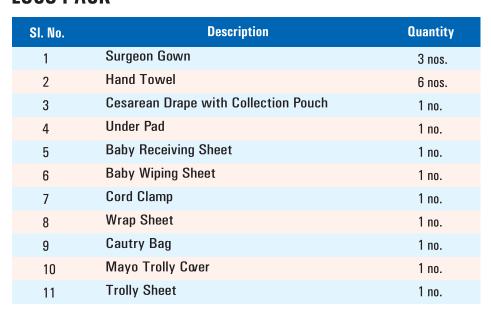

### **LSCS PACK**

### **Benefits of Safe Wear LSCS Pack :**

- Cesarean Drape comes with wide collection pouch & two suction ports - Avoids spill out & Offers sufficient fenestration area.
- Fenestration with quality incise ensures easier access and minimal invasive
- Single Cesarean Drape Covers patient & Screen Area.
- Under pad comes with thick fluffy offers higher absorbency and allows fluid to pass quickly into.
- Under pad comes with Polypropylene back sheet protects against leakage.
- Cautery bag comes with 3 compartments.