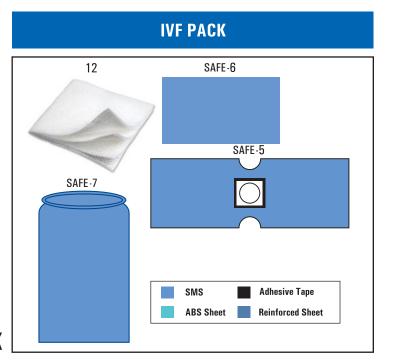

### **IVF PACK**

| SI. No. | Description    | Quantity |
|---------|----------------|----------|
| 1       | Surgeon Gown   | 2 nos.   |
| 2       | Hand Towel     | 4 nos.   |
| SAFE-5  | Perineal Drape | 1 no     |
| SAFE-6  | Medium Drape   | 1 no     |
| SAFE-7  | Leggings       | 2 nos.   |
| 8       | Wrap Sheet     | 1 no.    |
| 12      | Gauze Swab's   | 10 nos.  |
|         |                |          |