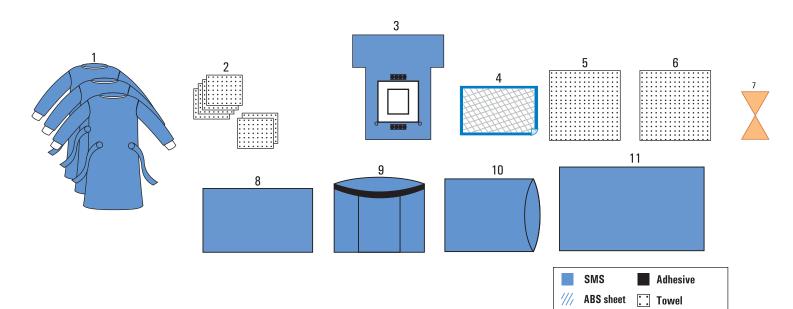

### **GYNECOLOGY - ACCESSORIES**

Fine Wear Gynecology accessories are available in individual packs

| SI. No. | Description                        | SI. No. | Description                   |
|---------|------------------------------------|---------|-------------------------------|
| 1       | Surgeon Gown                       | 11      | Trolly Sheet                  |
| 2       | Hand Towel                         | 12      | Gauze Swab's                  |
| 3       | Cesarean Drape w/ collection pouch | SAFE-1  | Normal Delivery Drape         |
| 4       | Underpad                           | SAFE-1  | Hysteroscopy Drape            |
| 5       | Baby receiving sheet               | SAFE-2  | Large Drape With Adhesive     |
| 6       | Baby wiping Sheet                  | SAFE-3  | Side Drape With Adhesive      |
| 7       | Cord Clamp                         | SAFE-4  | Large Drape with Out Adhesive |
| 8       | Wrap Sheet                         | SAFE-5  | Perineal Drape                |
| 9       | Cautery Bag                        | SAFE-6  | Medium Drape                  |
| 10      | Mayo Trolley Cover                 | SAFE-7  | Leggings                      |
|         |                                    |         | Mopping Pad                   |