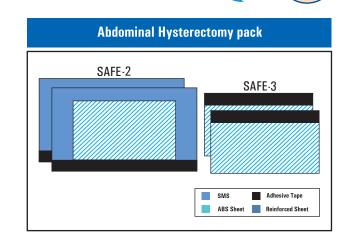

### **ABDOMINAL HYSTERECTOMY PACK**

| SI. No. | Description               | Quantity |
|---------|---------------------------|----------|
| 1       | Surgeon Gown              | 3 nos.   |
| 2       | Hand Towel                | 6 nos.   |
| SAFE-2  | Large Drape with Adhesive | 2 nos.   |
| SAFE-3  | Side Drape with Adhesive  | 2 nos.   |
| 8       | Wrap Sheet                | 1 no.    |
| 9       | Cautry Bag                | 1 no.    |
| 10      | Mayo Trolley Cover        | 1 no.    |
| 11      | Trolley Sheet             | 1 no.    |