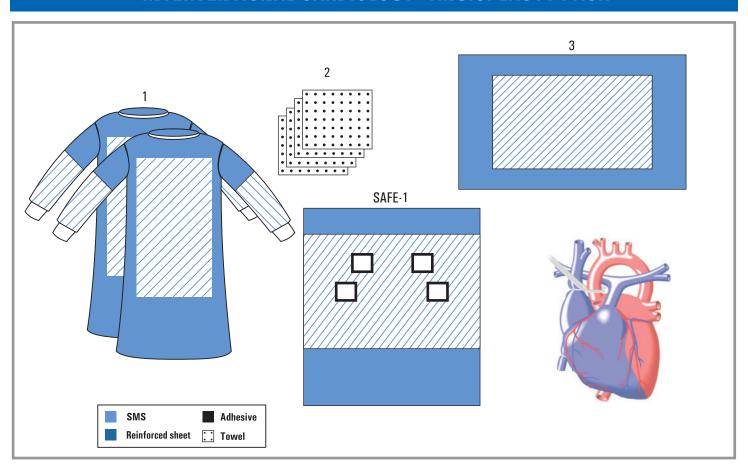

# **CARDIOVASCULAR THORACIC SURGERY (CVTS) PACK**

The SAFEWEAR CVTS Pack Comes as Multi-part pack, that is Patient Pack, Trolley Pack and Surgeon Gown Pack.

| SI.No  | Description                          | Quantity |
|--------|--------------------------------------|----------|
|        | *Adult Patient Pack (Design - 1)     |          |
| 1      | Underneath Sheet with ABS            | 1 no.    |
| 2      | Groin Sheet                          | 1 no.    |
| 3      | Triangle Sheet                       | 2 nos.   |
| SAFE-1 | CVTS drape - ADULT                   | 1 no.    |
| 4      | Cautery Bag                          | 3 nos.   |
|        | *Pediatric Patient Pack (Design - 2) |          |
| SAFE-2 | CVTS drape - Pediatric               | 1 no.    |
| 4      | Cautery Bag                          | 3 nos.   |
|        | *Infant Patient Pack (Design · 3)    |          |
| SAFE-3 | CVTS drape - Infant                  | 1 no.    |
| 4      | Cautery Bag                          | 3 nos.   |
|        | Trolley Pack                         |          |
| 5      | Main Trolley Sheet with ABS          | 1 no.    |
| 6      | Leg Trolley Sheet with ABS           | 1 no.    |
| 7      | Mayo Trolley Cover with ABS          | 1 no.    |
| 8      | Basin Stand Sheet                    | 1 no.    |
| 9      | Rolling Sheet                        | 1 no.    |
|        | Surgeon Gown Pack                    |          |
| 10     | Surgeon Gown's - Reinforced          | 5. nos.  |
| 11     | Hand Towel's                         | 10 nos.  |
|        |                                      |          |

#### **Benefits of CVTS Pack:**

- ♦ Available in 3 designs (Adult, Pediatric & Infant)
- ♦ Single CVTS drape (Patient drape) saves time compared to techniques that rely on multiple drapes.
- No confusion while draping, thereby ensuring 100% sterility.
- Lesser chance to miss the draping, mainly pertaining to patient & Trolley.
- **♦ Standard Labeling and arrow sings** (→ ) on drape for unfolding - Ensures Faster and Comfortable draping.
- Easier to train new OT Staff about our products.
- Circular windows provided in screen area of the patient drape for passing critical instrument tubes and wires.

#### Adult Pack: Pack : Adult Patient Pack + Trolley Pack + Surgeon gown Pack Pediatric Pack: Pack : Pediatric Patient Pack + Trolley Pack + Surgeon gown Pack Infant Pack: