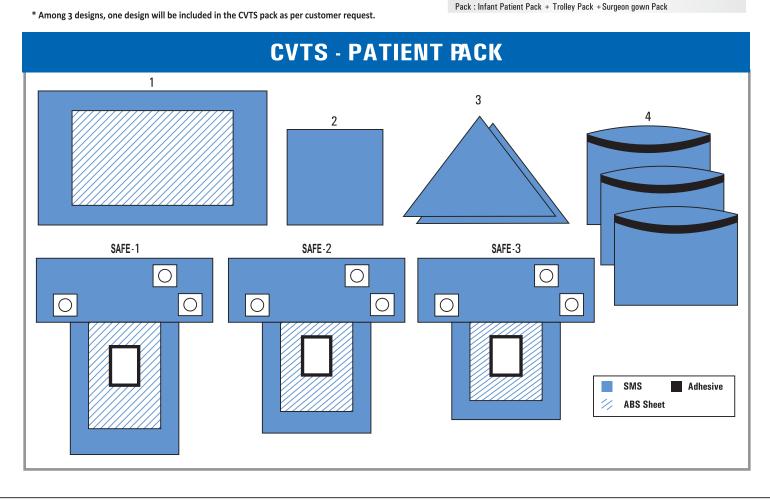

# **CARDIOVASCULAR THORACIC SURGERY (CVTS) PACK**

The SAFEWEAR CVTS Pack Comes as Multi-part pack, that is Patient Pack, Trolley Pack and Surgeon Gown Pack.

| SI.No  | Description                          | Quantity |
|--------|--------------------------------------|----------|
|        | *Adult Patient Pack (Design - 1)     |          |
| 1      | Underneath Sheet with ABS            | 1 no.    |
| 2      | Groin Sheet                          | 1 no.    |
| 3      | Triangle Sheet                       | 2 nos.   |
| SAFE-1 | CVTS drape - ADULT                   | 1 no.    |
| 4      | Cautery Bag                          | 3 nos.   |
|        | *Pediatric Patient Pack (Design - 2) |          |
| SAFE-2 | CVTS drape - Pediatric               | 1 no.    |
| 4      | Cautery Bag                          | 3 nos.   |
|        | *Infant Patient Pack (Design · 3)    |          |
| SAFE-3 | CVTS drape - Infant                  | 1 no.    |
| 4      | Cautery Bag                          | 3 nos.   |
|        | Trolley Pack                         |          |
| 5      | Main Trolley Sheet with ABS          | 1 no.    |
| 6      | Leg Trolley Sheet with ABS           | 1 no.    |
| 7      | Mayo Trolley Cover with ABS          | 1 no.    |
| 8      | Basin Stand Sheet                    | 1 no.    |
| 9      | Rolling Sheet                        | 1 no.    |
|        | Surgeon Gown Pack                    |          |
| 10     | Surgeon Gown's - Reinforced          | 5. nos.  |
| 11     | Hand Towel's                         | 10 nos.  |
|        |                                      |          |

#### Adult Pack: Pack : Adult Patient Pack + Trolley Pack + Surgeon gown Pack Pediatric Pack: Pack : Pediatric Patient Pack + Trolley Pack + Surgeon gown Pack Infant Pack: