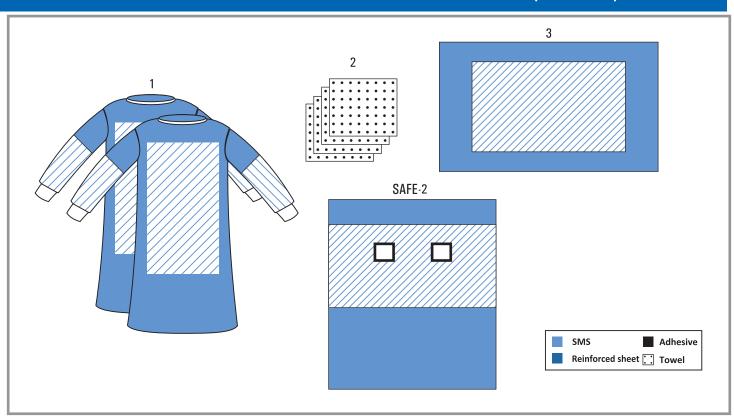

# **CARDIOVASCULAR THORACIC SURGERY (CVTS) PACK**

The SAFEWEAR CVTS Pack Comes as Multi-part pack, that is Patient Pack, Trolley Pack and Surgeon Gown Pack.

| SI.No  | Description                          | Quantity |
|--------|--------------------------------------|----------|
|        | *Adult Patient Pack (Design - 1)     |          |
| 1      | Underneath Sheet with ABS            | 1 no.    |
| 2      | Groin Sheet                          | 1 no.    |
| 3      | Triangle Sheet                       | 2 nos.   |
| SAFE-1 | CVTS drape - ADULT                   | 1 no.    |
| 4      | Cautery Bag                          | 3 nos.   |
|        | *Pediatric Patient Pack (Design - 2) |          |
| SAFE-2 | CVTS drape - Pediatric               | 1 no.    |
| 4      | Cautery Bag                          | 3 nos.   |
|        | *Infant Patient Pack (Design · 3)    |          |
| SAFE-3 | CVTS drape - Infant                  | 1 no.    |
| 4      | Cautery Bag                          | 3 nos.   |
|        | Trolley Pack                         |          |
| 5      | Main Trolley Sheet with ABS          | 1 no.    |
| 6      | Leg Trolley Sheet with ABS           | 1 no.    |
| 7      | Mayo Trolley Cover with ABS          | 1 no.    |
| 8      | Basin Stand Sheet                    | 1 no.    |
| 9      | Rolling Sheet                        | 1 no.    |
|        | Surgeon Gown Pack                    |          |
| 10     | Surgeon Gown's - Reinforced          | 5. nos.  |
| 11     | Hand Towel's                         | 10 nos.  |
|        |                                      |          |

#### **Benefits of CVTS Pack:**

- ♦ Available in 3 designs (Adult, Pediatric & Infant)
- ♦ Single CVTS drape (Patient drape) saves time compared to techniques that rely on multiple drapes.
- No confusion while draping, thereby ensuring 100% sterility.
- Lesser chance to miss the draping, mainly pertaining to patient & Trolley.
- **♦ Standard Labeling and arrow sings** (→ ) on drape for unfolding - Ensures Faster and Comfortable draping.
- Easier to train new OT Staff about our products.
- Circular windows provided in screen area of the patient drape for passing critical instrument tubes and wires.

#### Adult Pack: Pack : Adult Patient Pack + Trolley Pack + Surgeon gown Pack Pediatric Pack: Pack : Pediatric Patient Pack + Trolley Pack + Surgeon gown Pack Infant Pack: