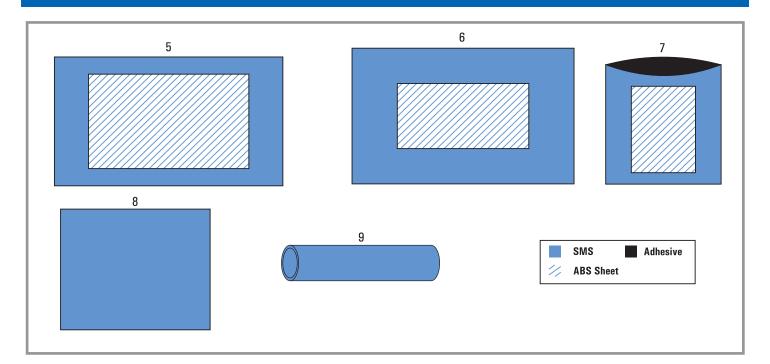

# **CARDIOVASCULAR THORACIC SURGERY (CVTS) PACK**

The SAFEWEAR CVTS Pack Comes as Multi-part pack, that is Patient Pack, Trolley Pack and Surgeon Gown Pack.

| SI.No  | Description                          | Quantity |
|--------|--------------------------------------|----------|
|        | *Adult Patient Pack (Design - 1)     |          |
| 1      | Underneath Sheet with ABS            | 1 no.    |
| 2      | Groin Sheet                          | 1 no.    |
| 3      | Triangle Sheet                       | 2 nos.   |
| SAFE-1 | CVTS drape - ADULT                   | 1 no.    |
| 4      | Cautery Bag                          | 3 nos.   |
|        | *Pediatric Patient Pack (Design - 2) |          |
| SAFE-2 | CVTS drape - Pediatric               | 1 no.    |
| 4      | Cautery Bag                          | 3 nos.   |
|        | *Infant Patient Pack (Design · 3)    |          |
| SAFE-3 | CVTS drape - Infant                  | 1 no.    |
| 4      | Cautery Bag                          | 3 nos.   |
|        | Trolley Pack                         |          |
| 5      | Main Trolley Sheet with ABS          | 1 no.    |
| 6      | Leg Trolley Sheet with ABS           | 1 no.    |
| 7      | Mayo Trolley Cover with ABS          | 1 no.    |
| 8      | Basin Stand Sheet                    | 1 no.    |
| 9      | Rolling Sheet                        | 1 no.    |
|        | Surgeon Gown Pack                    |          |
| 10     | Surgeon Gown's - Reinforced          | 5. nos.  |
| 11     | Hand Towel's                         | 10 nos.  |
|        |                                      |          |

## **CVTS - ACCESSORIES**

All accessories are available in individual packs.

| SI. No. | Description               |  |
|---------|---------------------------|--|
| 1       | Underneath Sheet with ABS |  |
| 2       | Groin Sheet               |  |
| 3       | Triangle Sheet            |  |
| SAFE-1  | CVTS Drape - Adult        |  |
| SAFE-2  | CVTS Drape - Pediatric    |  |
| SAFE-3  | CVTS drape - Infant       |  |
| 4       | Cautery Bag               |  |

| SI. No. | Description                 |
|---------|-----------------------------|
| 5       | Main Trolley Sheet with ABS |
| 6       | Leg Trolley Sheet with ABS  |
| 7       | Mayo Trolley Cover with ABS |
| 8       | Basin Stand Sheet           |
| 9       | Rolling Sheet               |
| 10      | Surgeon Gown's - Reinforced |
| 11      | Hand Towel's                |