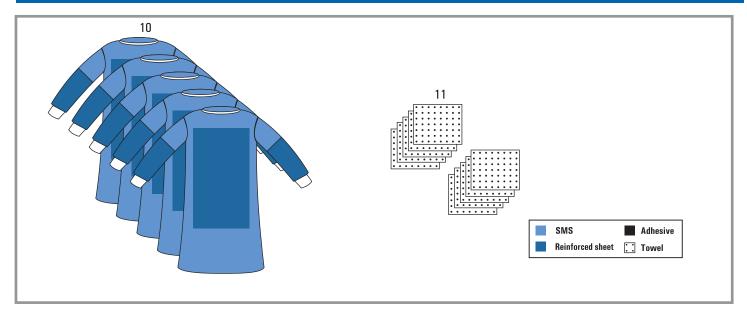

# **CARDIOVASCULAR THORACIC SURGERY (CVTS) PACK**

The SAFEWEAR CVTS Pack Comes as Multi-part pack, that is Patient Pack, Trolley Pack and Surgeon Gown Pack.

| SI.No  | Description                          | Quantity |
|--------|--------------------------------------|----------|
|        | *Adult Patient Pack (Design - 1)     |          |
| 1      | Underneath Sheet with ABS            | 1 no.    |
| 2      | Groin Sheet                          | 1 no.    |
| 3      | Triangle Sheet                       | 2 nos.   |
| SAFE-1 | CVTS drape - ADULT                   | 1 no.    |
| 4      | Cautery Bag                          | 3 nos.   |
|        | *Pediatric Patient Pack (Design - 2) |          |
| SAFE-2 | CVTS drape - Pediatric               | 1 no.    |
| 4      | Cautery Bag                          | 3 nos.   |
|        | *Infant Patient Pack (Design · 3)    |          |
| SAFE-3 | CVTS drape - Infant                  | 1 no.    |
| 4      | Cautery Bag                          | 3 nos.   |
|        | Trolley Pack                         |          |
| 5      | Main Trolley Sheet with ABS          | 1 no.    |
| 6      | Leg Trolley Sheet with ABS           | 1 no.    |
| 7      | Mayo Trolley Cover with ABS          | 1 no.    |
| 8      | Basin Stand Sheet                    | 1 no.    |
| 9      | Rolling Sheet                        | 1 no.    |
|        | Surgeon Gown Pack                    |          |
| 10     | Surgeon Gown's - Reinforced          | 5. nos.  |
| 11     | Hand Towel's                         | 10 nos.  |
|        |                                      |          |

# **CVTS - SURGEON GOWN PACK**

| SI. No. | Description                 |
|---------|-----------------------------|
| 5       | Main Trolley Sheet with ABS |
| 6       | Leg Trolley Sheet with ABS  |
| 7       | Mayo Trolley Cover with ABS |
| 8       | Basin Stand Sheet           |
| 9       | Rolling Sheet               |
| 10      | Surgeon Gown's - Reinforced |
| 11      | Hand Towel's                |